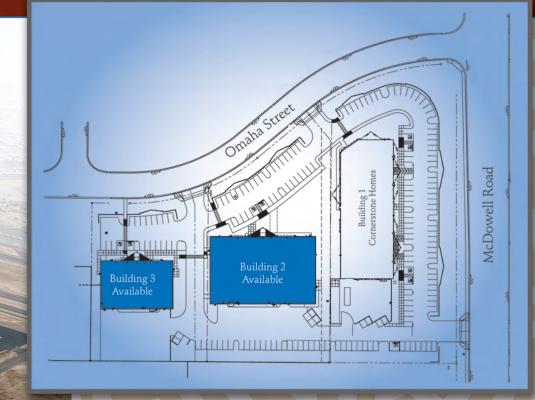

## **AVAILABLE FOR LEASE • 2832 & 2848 NORTH OMAHA STREET**

#### **BUILDING 2**

- 20,097 Square Feet
- Parking: 2.7/1000
- Clear Height: 22'
- Divisible to 10,000 ± SF
- At-grade roll up doors
- Zoning: M-1, City of Mesa

### **BUILDING 3**

- 9,868 Square Feet
- Parking: 2/1000
- Clear Height: 18'
- Gated yard
- At-grade roll up doors
- Zoning: M-1, City of Mesa