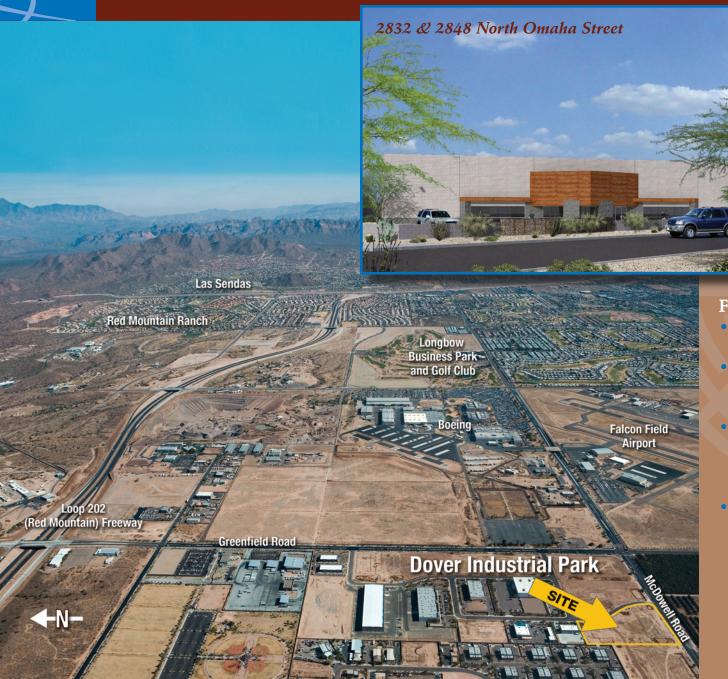

#### **FEATURES**

- Excellent access to Loop 202 Freeway at Greenfield Road interchange
- Located within Dover Industrial Park, a premier employment hub of Falcon Field Business District
- Close proximity to Mesa's largest industry and employment centers - Boeing,
   Talley Industries, Lockheed Martin and Special Devices
- Nearby amenities include Longbow Golf Club and Falcon Field Airport

## **AVAILABLE FOR LEASE • 2832 & 2848 NORTH OMAHA STREET**

# Falcon Field Airport

**Omaha Street** 

## **Greenfield Road**

For more information, please contact

Joe Isbell Daedalus Real Estate Advisors, LLC

602.889.2302

4168 North Aroadis Drive
Phoeniz, Arizona 85018-9302
Office 507-859-9307 Fax 502-839-2299