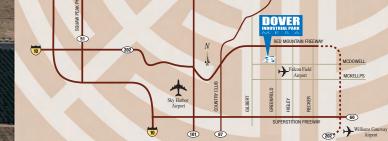

#### **FEATURES**

- Excellent access to Loop 202 Freeway at Greenfield Road interchange
- Located within Dover Industrial Park, a premier employment hub of Falcon Field Business District
- Close proximity to Mesa's largest industry and employment centers - Boeing,
   Talley Industries, Lockheed Martin and Special Devices
- Nearby amenities include Longbow Golf Club and Falcon Field Airport